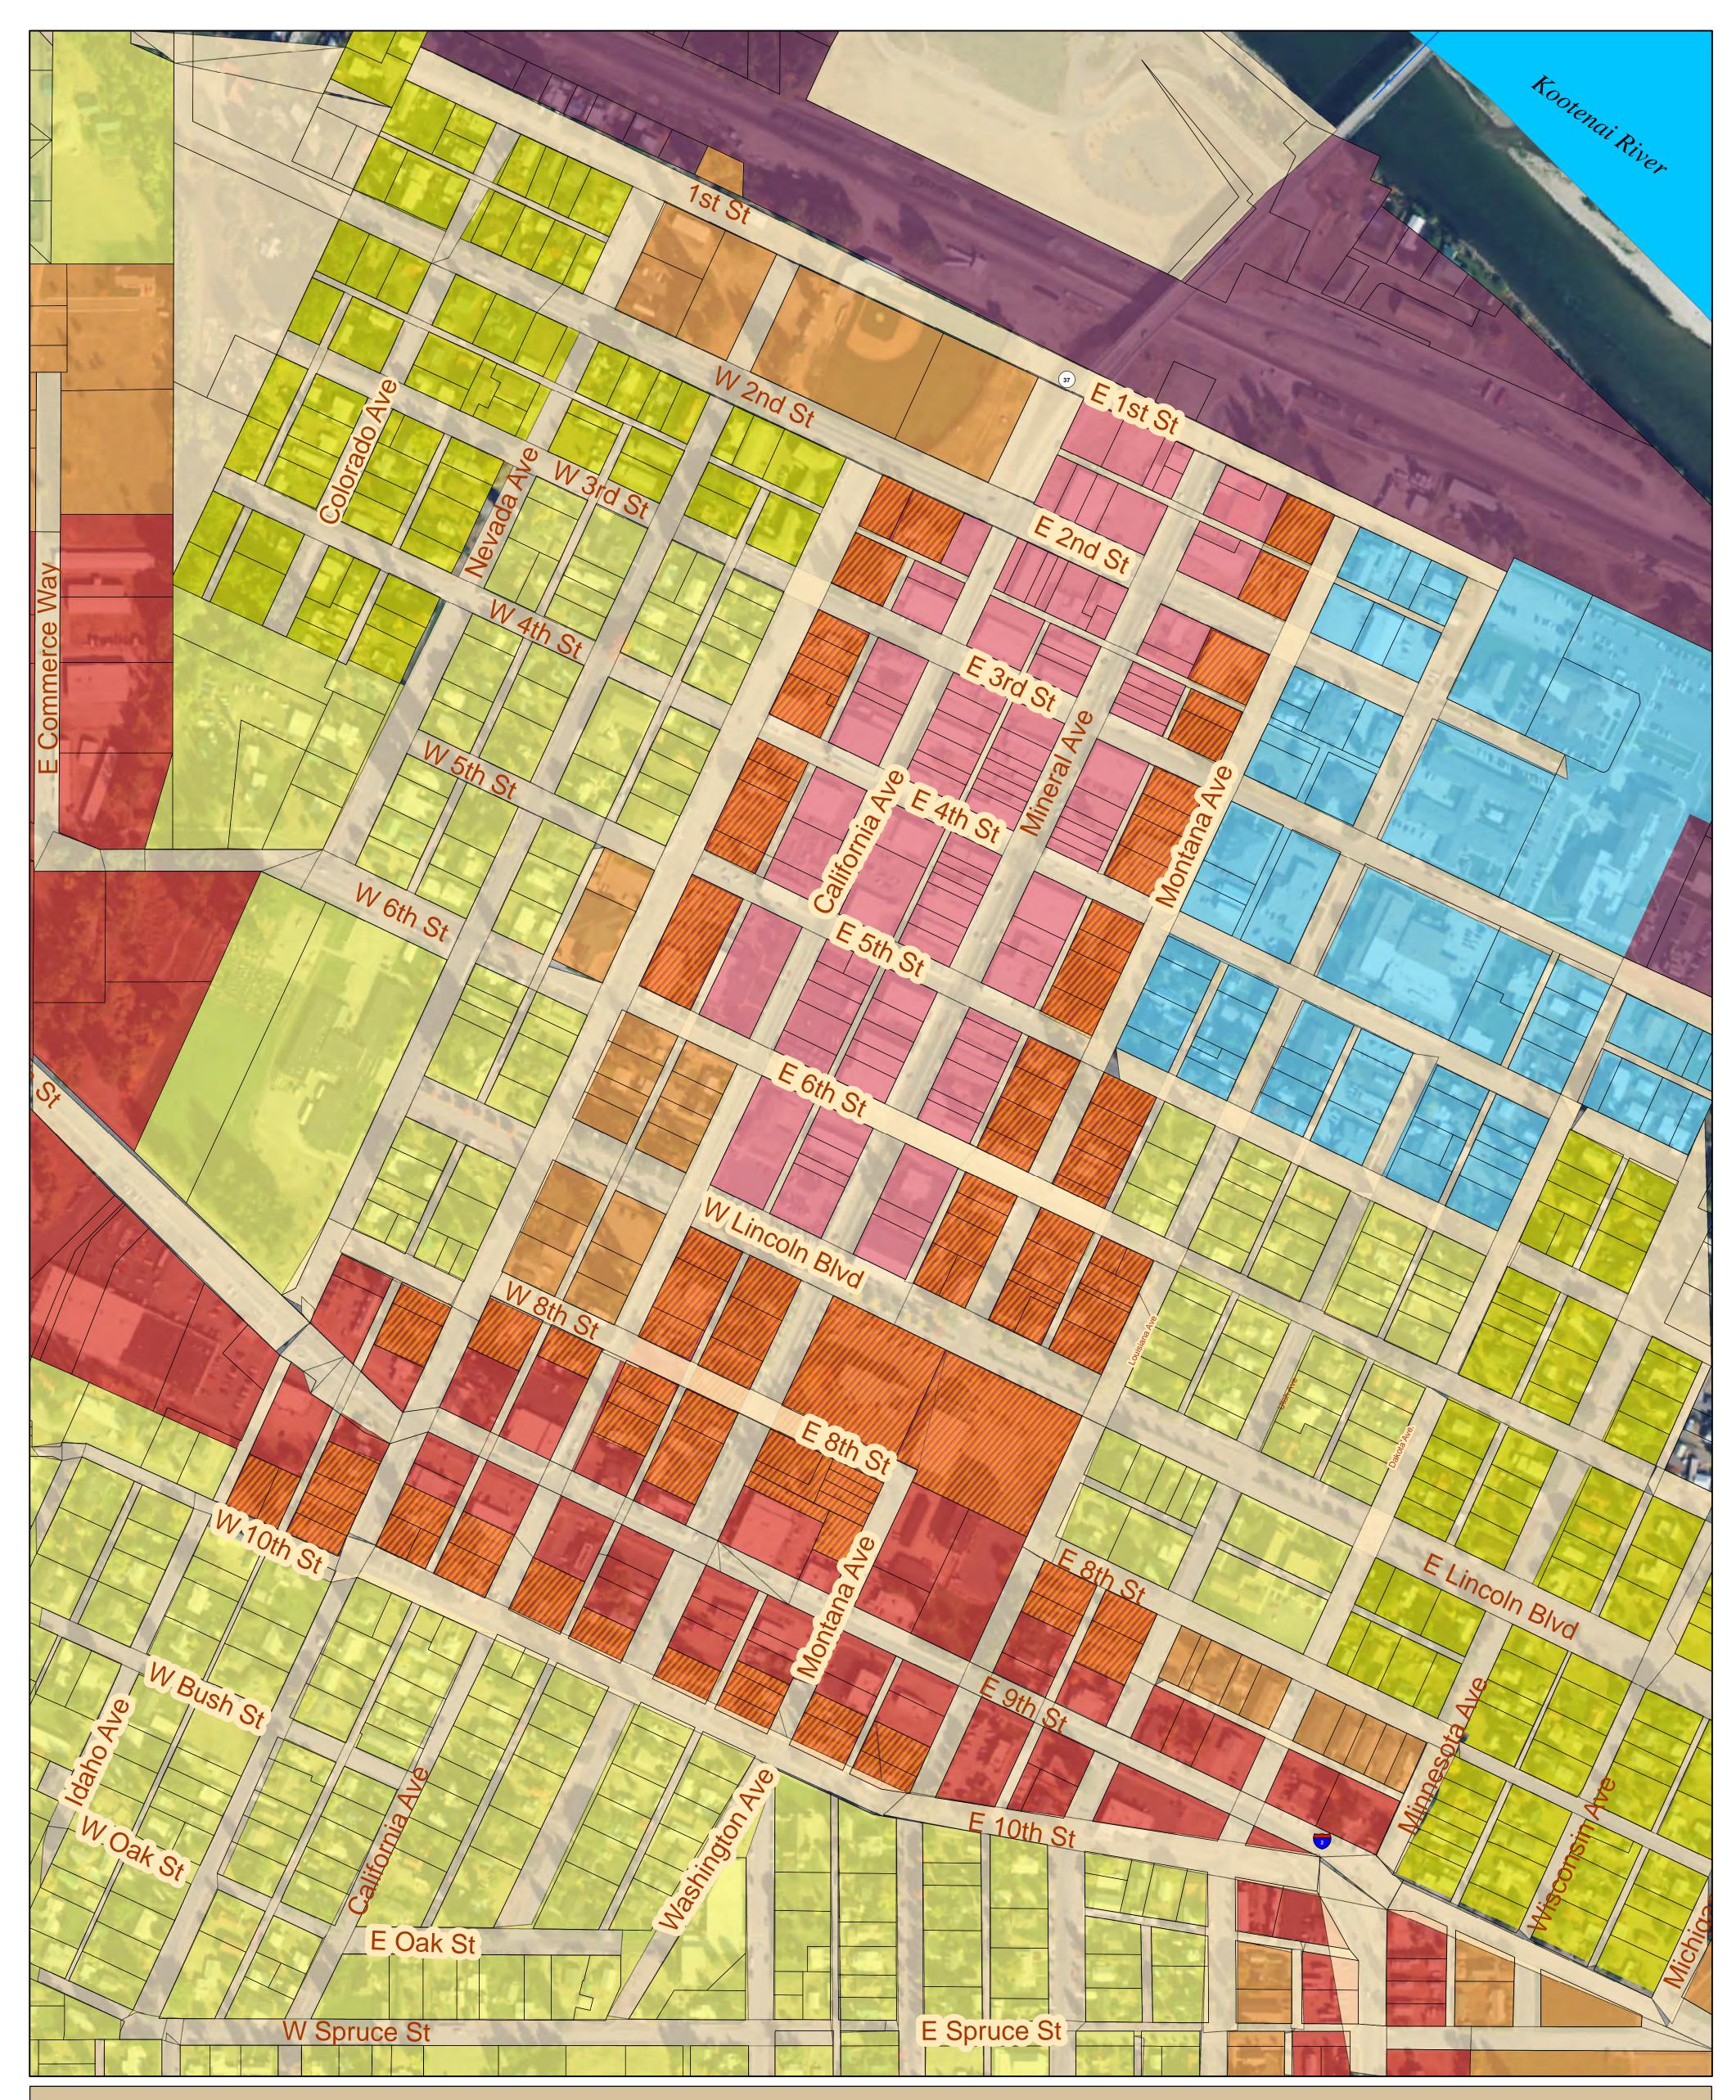

## Date: March 21, 2019

Lincoln County Department of Planning 512 California Avenue; Libby MT 59923

Coordinates: NAD 1983 Stateplane Montana FIPS 2500 Projection: Lambert Conformal Conic Rotation: 4.35 Degrees Map Extent: 1: 6500 Contact: Debra Blystone Contact: Phone: (406) 283-2464 Email: dblystone@libby.org

The Official Libby Zoning Map was revised on the following dates: 9/25/1996, 7/23/1997, 1/15/1998, 2/12/1998, 7/28/1998, 11/10/1998, 8/20/1999, 3/3/2001, 8/4/2008, 10/4/2012.

Parcel boundaries are for general reference only and should not be relied on for precision.

## **Proposed Zoning District Changes**

240 120 0 240 Yards